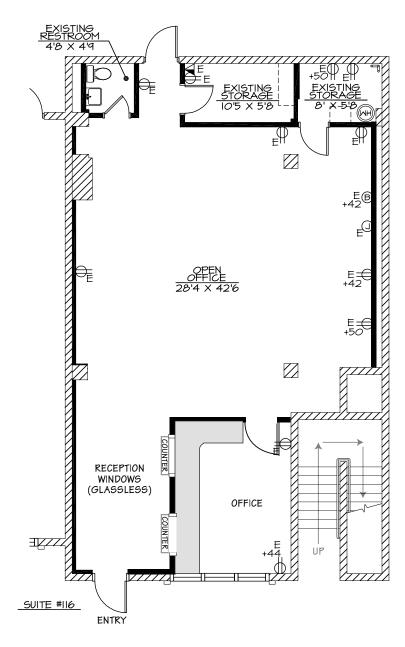

# FLOOR PLAN (AS-BUILT)

SUITE C116 ±1,352 SF

#### **NOT TO SCALE**

All information furnished regarding property for sale, rental or financing is from sources deemed reliable, but no warranty or representation is made to the accuracy thereof and same is submitted to errors, omissions, change of price, rental or other conditions, prior to sale, lease or financing or withdrawal without notice. No liability of any kind is to be imposed on the broker herein. This information has been secured from sources deemed reliable, however, we make no warranties as to its accuracy.